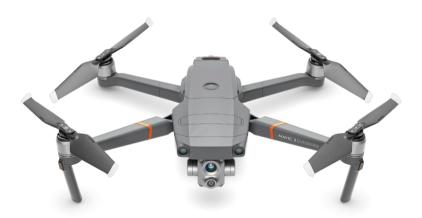

### M2E ADVANCED

Capture accurate details in any mission with the Mavic 2 Enterprise Advanced – a highly versatile yet compact tool that packs a whole lot of performance upgrades. With thermal and visual sensors, the M2EA supports 32 × digital zoom and is capable of centimeter-level positioning accuracy with the RTK module.

48MP Visual Camera

32 × Digital Zoom

Centimeter-level Positioning with RTK

10 km Full HD Transmission

6-directional Obstacle Sensing<sup>1</sup>

## Zoom in to Stay Safe

- 48MP Visual Sensor
- 1/2" CMOS Sensor
- 4× Lossless Zoom<sup>2</sup>
- 32× HD Zoom