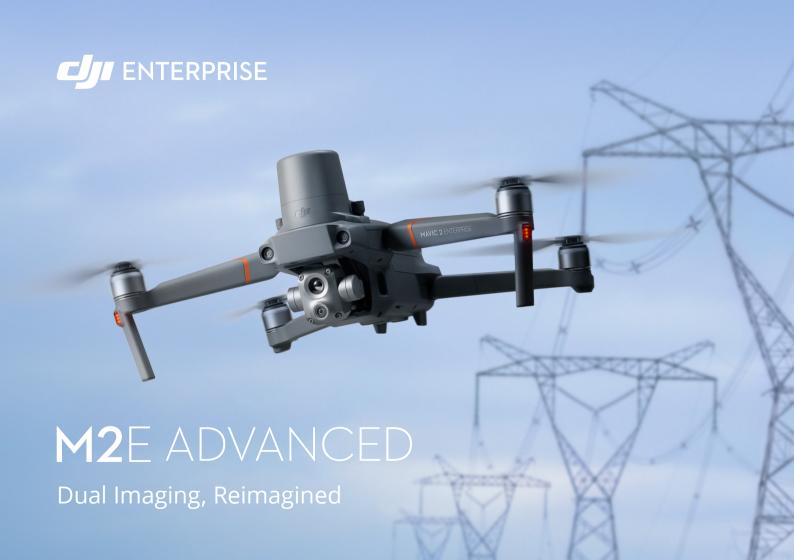

### M2E ADVANCED

Capture accurate details in any mission with the Mavic 2 Enterprise Advanced – a highly versatile yet compact tool that packs a whole lot of performance upgrades. With thermal and visual sensors, the M2EA supports 32 × digital zoom and is capable of centimeter-level positioning accuracy with the RTK module.

48MP Visual Camera

32 × Digital Zoom

Centimeter-level Positioning with RTK

10 km Full HD Transmission

6-directional Obstacle Sensing<sup>1</sup>